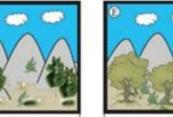

#### **DMODEL I- PRIMARY SUCCESSION**

beneath a retreating glacier, or due to a volcanic eruption. Fast-growing grasses, flowrring plants, and small haubs begin to take root. A thin layer of soil develops.

Fast-growing trees such 100-200 years since as birch and mountain colonization began, large, ash form a low forest and shade out lower plants. slow-growing trees, such as an oak, become established.

POGIL<sup>™</sup> Activities for High School Biology