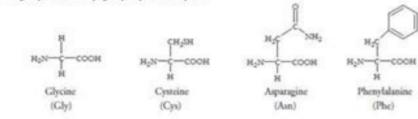

c. Between what two functional groups is the peptide bond located?

8. There are 22 different amino acids found in nature. Two were shown in Model 1. Additional examples are shown below. With your group, write one or two grammatically correct sentences to describe how these amino acids are similar and how they are different. Use the terms R-group, amine group, and carboxyl group in your description.