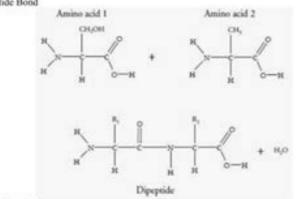

#### **Protein Structure** POGIL" Activities for AP\* Biology What are the levels of protein structure and what role do functional groups play?

Why?

Proteins accomplish many cellular tasks such as facilitating chemical reactions, providing structure, and carrying information from one cell to another. How a protein chain coils up and folds determines its three-dimensional shape. Its shape will, in turn, determine how it interacts with other molecules and thus performs its function in the cell. Model 1 - Formation of a Peptide Bond

1. Examine the amino acids in Model 1. a. Circle an amine group in the diagram. h. Draw a triangle around a carboxylic acid (carboxyl) group. 2. How are the amino acids similar to one another?

3. How are the amino acids different from one another?

4. How many amino acids are involved in the reaction to make a dipeptide?

5. In Model 1 the original amino acids are combined through a condensation reaction to make the dipeptide. a. What does R1 represent in the dipeptide?

b. What does R2 represent in the dipeptide?

6. Put a box around the atoms in the amino acids that become the H2O molecule produced by the reaction in Model 1. 7. A peptide bond is a covalent bond linking two amino acids together in a peptide. a. Circle the peptide bond in Model 1. b. Between which two atoms in the dipeptide is the peptide bond located?

c. Between what two functional groups is the peptide bond located?

8. There are 22 different amino acids found in nature. Two were shown in Model 1. Additional examples are shown below. With your group, write one or two grammatically correct sentences to describe how these amino acids are similar and how they are different. Use the terms R-group, amine group, and carboxyl group in your description.