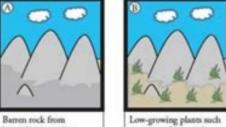

#### 3.1 SUCCESSION -- POGIL [PART 1] NAME\_ BOBJECTIVE: Distinguish how communities develop differently over time

OOn May 18, 1980, Mount St. Helens in the state of Washington erupted with the force of a hydrogen bomb. The volcano had been dormant for over 120 years, but now 57 people were dead and forests and lakes were totally destroyed, including nearby Spirit Lake, which became a mud hole. The blast leveled trees in areas over 10 miles from the crater and ash deposits suffocated life on the mountain. However, within weeks, mammals that had taken shelter underground started to reappear in the area, and now, over thirty years later, many areas of the mountain are colonized with a large variety of plant and animal life. How does an area move from a sterile, barren wilderness to one full of life?

#### **DMODEL I- PRIMARY SUCCESSION**

beneath a retreating glacier, or due to a volcanic eruption. Fast-growing grasses, flowrring plants, and small haubs begin to take root. A thin layer of soil develops.

Fast-growing trees such 100-200 years since as birch and mountain colonization began, large, ash form a low forest and shade out lower plants. slow-growing trees, such as an oak, become established.

POGIL<sup>™</sup> Activities for High School Biology

I. ORefer to Model I:

a. On what type of land does primary succession first begin to occur?

b. Does there appear to be any life on the land when primary succession begins?

c. Why would most plants such as shrubs and trees find it difficult to grow here?

2. ORefer to diagram B in Model I:

a. What are the first organisms (colonizers) on this land?

b. Suggest the mechanisms by which the first colonizers arrived on the land.